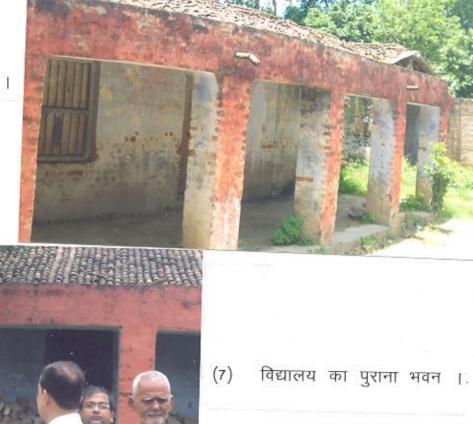

(Pic. No. 5,6 & 7 Page No. 5)

2. Library

- Library-cum-Staff Room. The library is not

used much by the students.

3. Lab

- No

4. Sports

- No

studying in class X, study in classes XI & XII should be started early for which infrastructure exists.

- This School has a large compound which is open on two sides. A compound wall will secure the school building from unauthorised entry and help in better maintenance of. school premises.
- 3. It was informed by the Head Master that there is sanction for construction of rooms on upper floor of the new building. A portion of old building was demolished to make space for stairway for the new building. Due to this, a large portion of old building is not in use. (Pic. No. 6 Page No. 6) This has reduced the capacity of the school. The construction of stairway and rooms on the upper floor of the new building need to be expedited.

## राजकीयकृत उच्च विद्यालय, नारेपुर, बछवाड़ा, जिला–बेगूसराय

(5) विद्यालय का पुराना भवन ।

विद्यालय का पुराना भवन । (6)