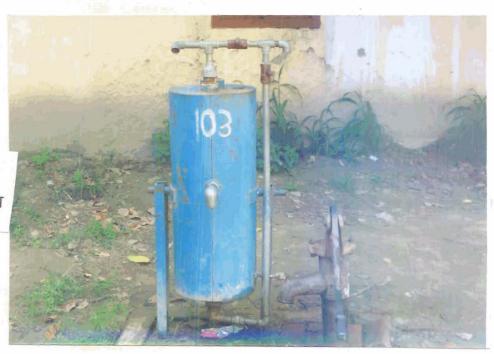

5. Toilets (Separate toilet for Lady Teachers/Girls)- Yes, but regular cleaning is not done (Pic. No. 1 Page No. 5)

6. Drinking Water

- Hand Tubewell. The area around tubewell was untidy with bushes all around (Pic. No. 3 & 4 Page No. 6)

A filtration equipment was setup near the tubewell but it was never put up under operation. (Pic. No. 4 Page No. 6)

- No 7. Common Room for Girls - No 8. Common Room for Teachers - Yes 9. H.M. Room - 10 10. Class Rooms

## राजकीयकृत उच्च विद्यालय, नारेपुर, बछवाड़ा, जिला-बेगूसराय

(3) चापाकल की दयनीय स्थिति ।

(4) चापाकल के पानी को टंकी में संचित कर उपयोग करना