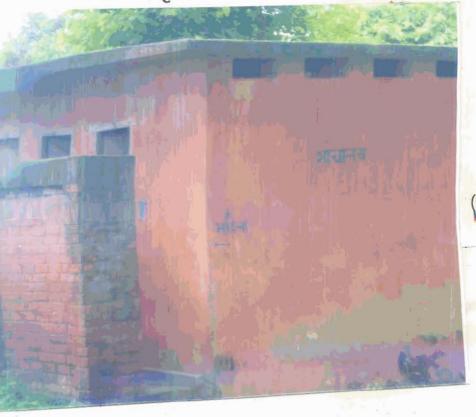

5. कुल नामांकित बच्चे : 1511 उपस्थित बच्चे :

प्रतिशत: 100 % 1511

उपस्थित शिक्षक: 13 6. कुल शिक्षक : 14

प्रतिशत: 93 %

1. Building Status

- The School has two sets of building - 1. Old Building 2. New Building. The maintenance of old building is very bad. The floors are broken, plaster on the walls need repair &whitewashing.

studying in class X, study in classes XI & XII should be started early for which infrastructure exists.

- This School has a large compound which is open on two sides. A compound wall will secure the school building from unauthorised entry and help in better maintenance of. school premises.
- 3. It was informed by the Head Master that there is sanction for construction of rooms on upper floor of the new building. A portion of old building was demolished to make space for stairway for the new building. Due to this, a large portion of old building is not in use. (Pic. No. 6 Page No. 6) This has reduced the capacity of the school. The construction of stairway and rooms on the upper floor of the new building need to be expedited.

## राजकीयकृत उच्च विद्यालय, नारेपुर, बछवाड़ा, जिला–बेगूसराय

(5) विद्यालय का पुराना भवन ।

विद्यालय का पुराना भवन । (6)