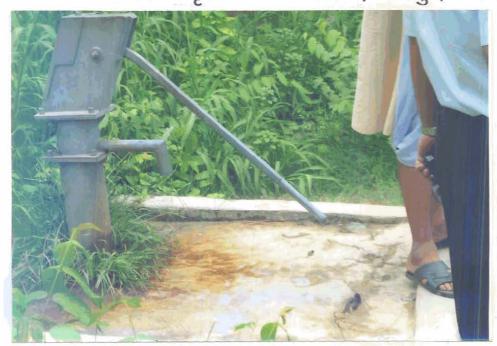

5. Toilets (Separate toilet for Lady Teachers/Girls)- Yes, but regular cleaning is not done (Pic. No. 1 Page No. 5)

6. Drinking Water

- Hand Tubewell. The area around tubewell was untidy with bushes all around (Pic. No. 3 & 4 Page No. 6)

A filtration equipment was setup near the tubewell but it was never put up under operation. (Pic. No. 4 Page No. 6)

- No 7. Common Room for Girls - No 8. Common Room for Teachers - Yes 9. H.M. Room - 10 10. Class Rooms

## राजकीयकृत उच्च विद्यालय, नारेपुर, बछवाड़ा, जिला-बेगूसराय

(3) चापाकल की दयनीय स्थिति ।

(4) चापाकल के पानी को टंकी में संचित कर उपयोग करना