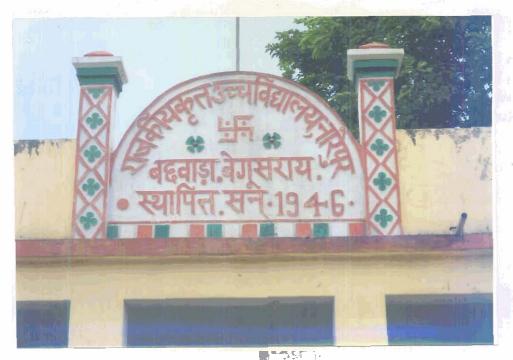

# राजकीयकृत उच्च विद्यालय, नारेपुर, बछवाड़ा, जिला-बेगूसराय

(1) शौचालय की दयनीय स्थिति ।

(2) विद्यालय के कमरा में अन्य समग्री पाया जाना ।

## राजकीयकृत उच्च विद्यालय, नारेपुर, बछवाड़ा, जिला-बेगूसराय

(3) चापाकल की दयनीय स्थिति ।

(4) चापाकल के पानी को टंकी में संचित कर उपयोग करना

## राजकीयकृत उच्च विद्यालय, नारेपुर, बछवाड़ा, जिला–बेगूसराय

(5) विद्यालय का पुराना भवन ।

विद्यालय का पुराना भवन । (6)